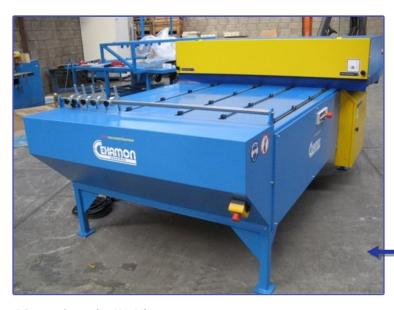

## **Endsaw**

For cutting used boards with rests of nails.

Dimensions (LxWxH): 174 x 553 x 134 cm

Weight: 700 kg **Electrical connection:** 380 Volt/20A

Installed power: 6,25 kW (5.5 + 0,75 kW)

Blade diameter: 400 - 450 mm Max cutting length: 1500 mm **Cutting height:** up to 50 mm

## CekamonEndSaw

- · CE certified by a so called Notified Body (www.SKH.org).
- Can be installed straight behind the palletSaw.
- One person dismantles the pallet and the second cuts the boards.
- Five pre-set board lengths.
- Free adjustable cutting speed.
- Can be installed without any special facility.
- Boards will be sorted by length on a not motorized sorting rack. (Option)