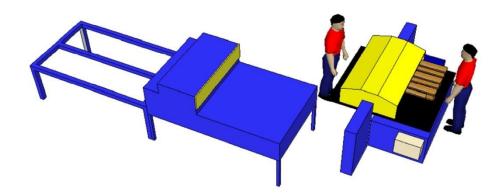

## CekamonEndSaw

- · CE certified by a so called Notified Body (www.SKH.org).
- Can be installed straight behind the palletSaw.
- One person dismantles the pallet and the second cuts the boards.
- Five pre-set board lengths.
- Free adjustable cutting speed.
- Can be installed without any special facility.
- Boards will be sorted by length on a not motorized sorting rack. (Option)