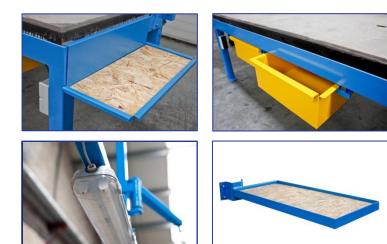

## Option;

- Two drawers for storing nails.
- Balancer for 4.5 9 kg or 2.5 5 kg.
- Little table for second tacker.

There are different ways to personalise your workbench. Cekamon Saws delivers custom made products.