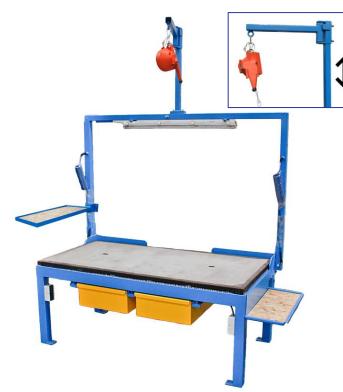

## **Work Bench**

The pallet repair table that lasts a life time!

Dimensions (LxWxH) Weight Electricity Air socket 200 x100 x300 cm 1.050 kg 220V. 16A ½ "

## Your employees achieve more

- Ergonomic design.
- Robust concrete table to reduce noise.
- Nailing tacker within reach (by a central arm and a spiral tube).
- Lighting with clear light directly at the work space
- One central connection for electricity and pressed air.
- The frame also serves as a buffer tank for compressed air.

## Option;

- Two drawers for storing nails.
- Balancer for 4.5 9 kg or 2.5 5 kg.
- Little table for second tacker.

There are different ways to personalise your workbench. Cekamon Saws delivers custom made products.