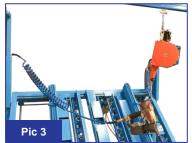

## Expert pallet nailing machine

- Adjustable template (pic 1) for all standard pallets with 9 blocks or 3-4 stringers. (standard version).
- Suitable for two and four entry pallets open and perimeter based under deck.
- Blocks are clamped pneumatically.
- Finished pallets are ejected pneumatically. (pic2)
- Adjustable and removable latch plates. 6 pieces 200 x 120 mm and 6 pc. 250 x 120 mm.
- Can be equipped with two spring balancers on a rail. (pic3) Optional
- The frame also serves as a buffer tank for compressed air. (pic 4)
- An XL, extra lager, template can be made for very large pallets with 12 and 15 blocks\*.