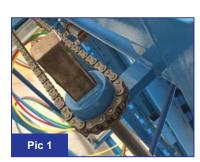

## Expert pallet nailing machine

- Adjustable template (pic 1) for all standard pallets with 9 blocks or 3-4 stringers. (standard version).
- Suitable for two and four entry pallets open and perimeter based under deck.
- Blocks are clamped pneumatically.
- Finished pallets are ejected pneumatically. (pic2)
- Adjustable and removable latch plates. 6 pieces 200 x 120 mm and 6 pc. 250 x 120 mm.
- Can be equipped with two spring balancers on a rail. (pic3) Optional
- The frame also serves as a buffer tank for compressed air. (pic 4)
- An XL, extra lager, template can be made for very large pallets with 12 and 15 blocks\*.