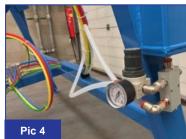

## Expert pallet nailing machine

- Adjustable template (pic 1) for all standard pallets with 9 blocks or 3-4 stringers. (standard version).
- Suitable for two and four entry pallets open and perimeter based under deck.
- Blocks are clamped pneumatically.
- Finished pallets are ejected pneumatically. (pic2)
- Adjustable and removable latch plates. 6 pieces 200 x 120 mm and 6 pc. 250 x 120 mm.
- Can be equipped with two spring balancers on a rail. (pic3) Optional
- The frame also serves as a buffer tank for compressed air. (pic 4)
- An XL, extra lager, template can be made for very large pallets with 12 and 15 blocks\*.