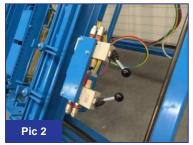

## Expert pallet nailing machine

- Adjustable template (pic 1) for all standard pallets with 9 blocks or 3-4 stringers. (standard version).
- Suitable for two and four entry pallets open and perimeter based under deck.
- Blocks are clamped pneumatically.
- Finished pallets are ejected pneumatically. (pic2)
- Adjustable and removable latch plates. 6 pieces 200 x 120 mm and 6 pc. 250 x 120 mm.
- Can be equipped with two spring balancers on a rail. (pic3) Optional
- The frame also serves as a buffer tank for compressed air. (pic 4)
- An XL, extra lager, template can be made for very large pallets with 12 and 15 blocks\*.