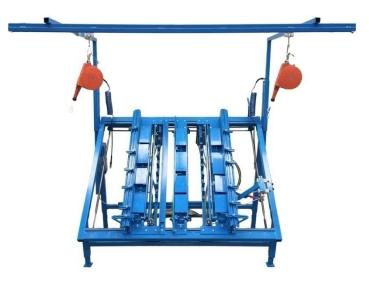

## Expert pallet nailing machine

- Adjustable template (pic 1) for all standard pallets with 9 blocks or 3-4 stringers. (standard version).
- Suitable for two and four entry pallets open and perimeter based under deck.
- Blocks are clamped pneumatically.
- Finished pallets are ejected pneumatically. (pic2)
- Adjustable and removable latch plates. 6 pieces 200 x 120 mm and 6 pc. 250 x 120 mm.
- Can be equipped with two spring balancers on a rail. (pic3) Optional
- The frame also serves as a buffer tank for compressed air. (pic 4)
- An XL, extra lager, template can be made for very large pallets with 12 and 15 blocks\*.